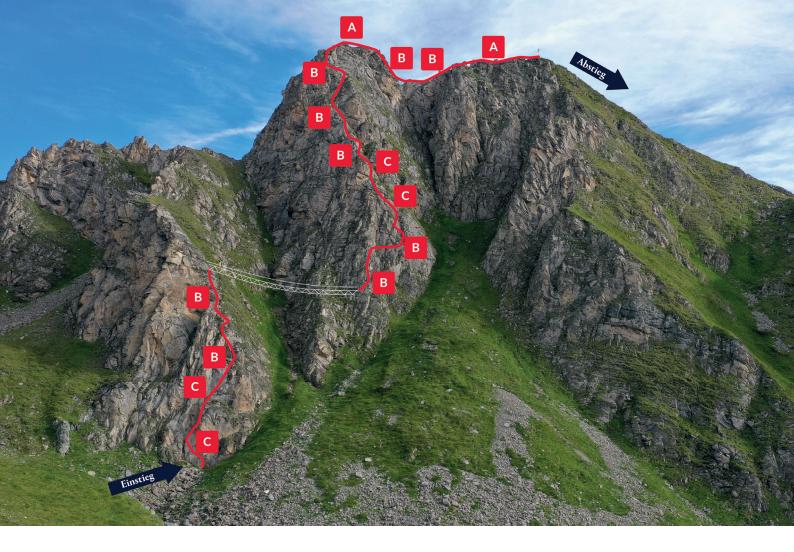

#### Character

Moderate trail with a few steep sections. Highlight is the 30 m long rope bridge. Last section follows the ridge exposed but easily to the summit of Mauskarspitze (2,373 m). The descent is along trail No. 2a.

## Scale of difficulty

A: easy | B: moderately difficult | C: difficult | D: very difficult | E: extremely difficult

#### Start and finish point

Summit station Schlossalmbahn

Level: B/C

Vertical Height: 130 m Length: 250 m

Approach: 45 Min