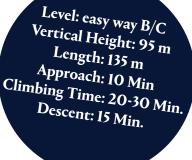

#### Character

Nice, short via ferrata near the summit station Schlossalmbahn. Characteristic for this route are the three exit options with variable levels of difficulty.