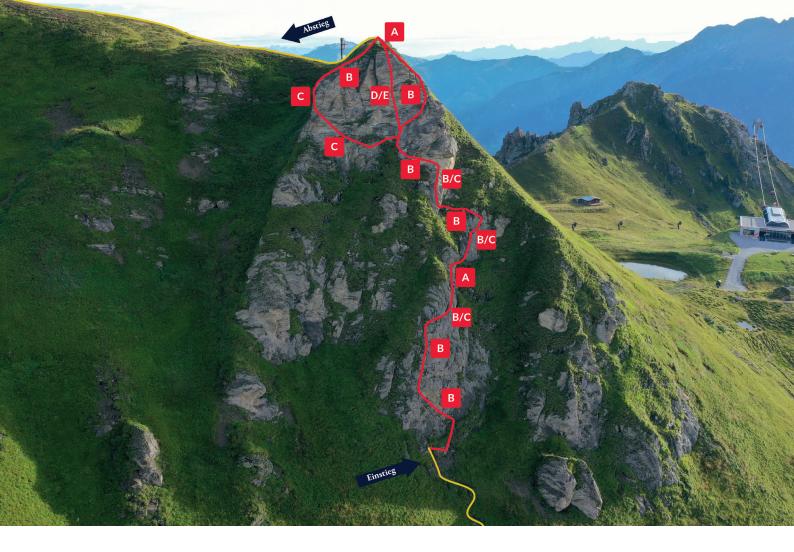

# Via ferrata Kleine Scharte

#### Character

Nice, short via ferrata near the summit station Schlossalmbahn. Characteristic for this route are the three exit options with variable levels of difficulty.

# Scale of difficulty

A: easy | B: moderately difficult | C: difficult | D: very difficult | E: extremely difficult

### Start and finish point

Summit station Schlossalmbahn