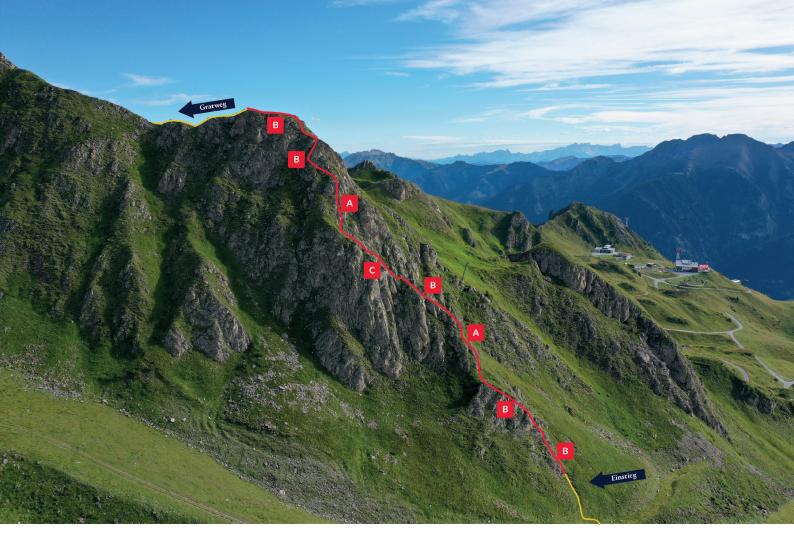

# Via ferrata Weitmoser

# Character

Interesting and varied via ferrata along short walls and easy passages along the ridge. Anyway you should bring some alpine experience. The further way leads along a narrow ridge and ends at the summit of Mauskarspitze or on half way with a short descent to the via ferrata Mauskarspitze.

# Scale of difficulty

A: easy | B: moderately difficult | C: difficult | D: very difficult | E: extremely difficult