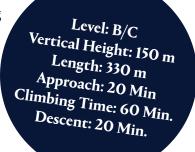

# Scale of difficulty

A: easy | B: moderately difficult | C: difficult | D: very difficult | E: extremely difficult